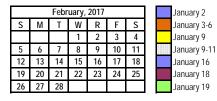

| January, 2017 |    |    |    |    |    |    |  |  |  |
|---------------|----|----|----|----|----|----|--|--|--|
| S             | Μ  | Т  | W  | R  | F  | S  |  |  |  |
| 1             | 2  | 3  | 4  | 5  | 6  | 7  |  |  |  |
| 8             | 9  | 10 | 11 | 12 | 13 | 14 |  |  |  |
| 15            | 16 | 17 | 18 | 19 | 20 | 21 |  |  |  |
| 22            | 23 | 24 | 25 | 26 | 27 | 28 |  |  |  |
| 29            | 30 | 31 |    |    |    |    |  |  |  |

Spring Semester, AY 2017 (201714)

First Day of Class - Spring Semester

Holiday - Martin Luther King, Jr. Day

No Show Reporting Deadline 6:00 PM

No Harm No Foul (Deadline to Withdraw is 6:00 PM 1/11)

Holiday - New Years Day

Open Registration

No Show Deadline

March, 2017

W Т

> 1 2 3

R F S

March 3