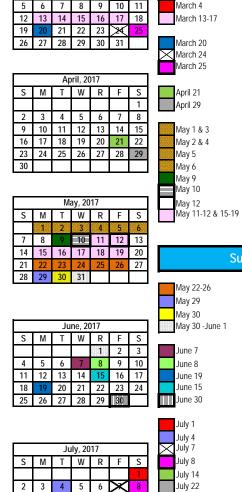

# Spring Semester, AY 2017 (201714) - Continued

| Graduation Applications Due<br>Midterm                                                                                            |
|-----------------------------------------------------------------------------------------------------------------------------------|
| Spring Break - College Open (No Classes)                                                                                          |
| [Faculty Work/Annual Leave Day]                                                                                                   |
| Summer Mandatory Advisement & Registration Begins<br>Last Day to Withdraw With a W (Deadline is 6:00 PM)<br>60% Mid-Point of Term |
| Summer Mandatory Advisement & Registration Ends<br>Last Day of Class - Spring Semester                                            |
| Final Exams - Monday/Wednesday Classes                                                                                            |
| Final Exams - Tuesday/Thursday Classes<br>Final Exams - Friday Classes                                                            |
| Final Exams - Saturday Classes<br>Grades Due by 12:00 Noon                                                                        |
| Professional Development Day (Work Day)                                                                                           |
| Advise is a (First state) Aid Des dline (12.00 Ness) (Commented)                                                                  |

Admissions/Financial Aid Deadline (12:00 Noon) [Summer] College Open (No Classes) [Faculty Work/Annual Leave Day]

# Summer Semester, AY 2017 (201716)

| Open Registration                                     |
|-------------------------------------------------------|
| Holiday - Memorial Day                                |
| First Day of Classes - Summer Term                    |
| No Harm No Foul (Deadline to Withdraw is 6:00 PM 6/1) |

No Show Deadline No Show Reporting Deadline 6:00 PM Fall Mandatory Advisement & Registration Begins Graduation Ceremony Graduation Applications Due

### Midterm

Holiday - Independence Day Last Day to Withdraw With a W (Deadline is 6:00 PM) 60% Mid-Point of Term Fall Mandatory Advisement & Registration Ends Last Day of Class - Summer Semester Final Exams - Monday/Wednesday Classes Final Exams - Tuesday/Thursday Classes Final Exams - Friday Classes Final Exams - Saturday Classes Grades Due by 12:00 Noon